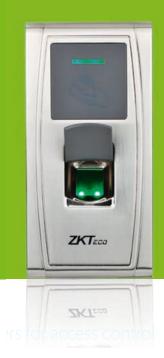

## **MA300-BT**

# Metallic Casing Outdoor Access Control

MA300-BT, one of the innovative biometric fingerprint readers for access control applications. Offering unparalleled performances by adopting an advanced ZK fingerprint algorithm for reliability, precision and excellent matching speed.

It is metallic casing and IP65 rated which enables it to be resistant from water, dust and other outside damages.

MA300-BT offers the flexibility to be installed standalone or with any third party panels that support 26-bit wiegand. User can be enrolled by the administrator card when the device works in standalone mode.TCP/IP and RS485 are available, so that the device can be connected easily and conveniently.

#### **Metallic Casing**

 Vandal-proof for outdoor installation