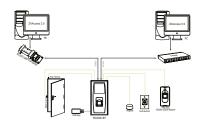

| 12V DC                                                                          |
| Operating Temperature            | -10 °C- 60 °C                                                                   |
| Operating Humidity               | 10% -90%                                                                        |
| Protection Grade                 | IP65                                                                            |
| Dimension(W×H×D)mm               | 73×148×34.5                                                                     |
| Gross Weight                     | 1.15kg                                                                          |

### **Optional Accessories**







Electric Lock

Exit Button RS485 Reader

1

Alarm

Sensor

## Configuration







Dimensions (mm)