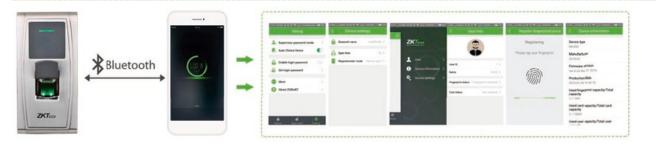

It supports Bluetooth communication, mobile phone App management, And realizes access control, user information registration, devices setting up.

#### **Bluetooth Communication**

- Mobile phone App Management
- Access control, user information registration and devices setting up